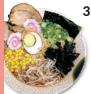

### Ramen Set \$11.50

Pork based soup with ramen noodles, pork slices, egg, fish cake, bean sprouts, sweet corn, green onion, seaweed & ginger.\*

onion and seaweed.\*

41. Plain Udon

Set \$8.95

soup with thick

udon noodles.

fish cake, green

and tempura

soup with thick udon noodles. beef, fish cake. green onion and seaweed.\*