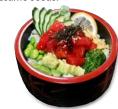

Salmon Don Set \$12.95 Sushi rice topped with slices of salmon sashimi, cucumber, lemon & sesame seeds.

Poke Bowl Set \$11.50 Sushi rice topped with slices of tuna sashimi marinated in poke sauce, avocado, edamame, seaweed salad, cucumber, & tempura crunch.