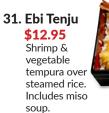

29. Katsu Don

\$10.50

with egg & onion

over steamed rice.

Includes salad &

miso soup.

Deep-fried Berkshire pork cutlet. Includes salad, miso soup & rice.

33. Grilled **Salmon Set** 

\$11.50 Grilled salted salmon with salad, miso soup & rice.

34. Beef Gvu **Don Set** Deep-fried pork cutlet (or salmon)

\$9.95 Beef and onions over steamed rice. Includes miso soup.