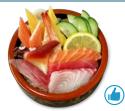

Hand Roll Set \$11.50 3 hand rolls: salmon avocado, spicy tuna, and California.

4. 8 Piece Special Set \$11.95 2 pcs tuna, 2 salmon, 2 shrimp, and 2 whitefish nigiri. (No substitutions)

5. Chirashi Bowl Set \$11.95 Sushi rice topped with tuna, salmon, octopus, whitefish, shrimp, surf clam, shiitake, egg custard, cucumber & lemon.