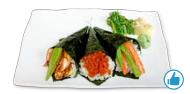

Hand Roll Set \$11.50 3 hand rolls: salmon avocado, spicy tuna, and California.

4. 8 Piece Special Set \$11.95 2 pcs tuna, 2 salmon, 2 shrimp, and 2 whitefish nigiri. (No substitutions)

5. Chirashi Bowl Set \$11.95 Sushi rice topped with tuna, salmon, octopus, whitefish, shrimp, surf clam, shiitake, egg custard, cucumber & lemon.