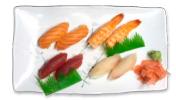

# sushi sets Includes miso soup

1. Sushi Special Set \$12.95 California roll with 7 pcs nigiri (tuna, salmon, shrimp, whitefish, egg, masago, imitation crab).

Sushi Deluxe Set \$14.95 Tuna roll with 8 pcs nigiri (tuna, salmon, shrimp, yellowtail, squid, surf clam, whitefish, masago).