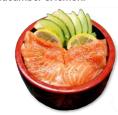

Salmon Don Set \$12.95 Sushi rice topped with slices of salmon sashimi, cucumber, lemon & sesame seeds.

Poke Bowl Set \$11.50 Sushi rice topped with slices of tuna sashimi marinated in poke sauce, avocado, edamame, seaweed salad, cucumber, & tempura crunch.