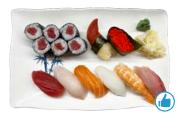

# sushi sets Includes miso soup

1. Sushi Special Set \$12.95 California roll with 7 pcs nigiri (tuna, salmon, shrimp, whitefish, egg, masago, imitation crab).

Sushi Deluxe Set \$14.95 Tuna roll with 8 pcs nigiri (tuna, salmon, shrimp, yellowtail, squid, surf clam, whitefish, masago).