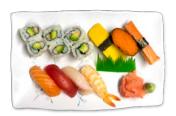

# sushi sets Includes miso soup

1. Sushi Special Set \$12.95 California roll with 7 pcs nigiri (tuna, salmon, shrimp, whitefish, egg, masago, imitation crab).

Sushi Deluxe Set \$14.95 Tuna roll with 8 pcs nigiri (tuna, salmon, shrimp, yellowtail, squid, surf clam, whitefish, masago).