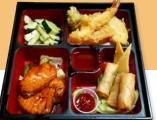

25. Nadeshiko Bento Box \$13.95

Salmon teriyaki, shrimp & vegetable tempura, fried spring rolls, cucumber salad, miso soup & rice.

**Curry Rice** \$10.95 Spicy curry

sauce over rice, served with salad.

26. Chicken Karaage Set \$10.50

Japanese style deep-fried chicken pieces. Includes salad. miso soup & rice.

27. Chicken Teriyaki Set \$10.50

> Chicken sautéed in terivaki sauce with mushrooms. Includes salad, miso soup & rice.

28. Berkshire **Pork Cutlet** Set \$10.95

29. Katsu Don

\$10.50

with egg & onion

over steamed rice.

Includes salad &

miso soup.

Deep-fried Berkshire pork cutlet. Includes salad, miso soup & rice.

33. Grilled **Salmon Set** 