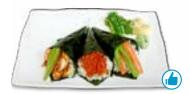

Hand Roll Set \$11.95 3 hand rolls: salmon avocado, spicy tuna, and California.

4. 8 Piece Special Set \$12.95 2 pcs tuna, 2 salmon, 2 shrimp, and 2 whitefish nigiri. (No substitutions)

5. Chirashi Bowl Set \$12.95 Sushi rice topped with tuna, salmon, octopus, whitefish, shrimp, surf clam, shiitake, egg custard, cucumber & lemon.