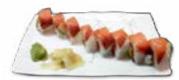

## roll sets Includes miso soup & side\*

**13. King of Salmon Set \$13.95** Spicy crunch California roll with soy paper & seared salmon topped with green onions, spicy mayo & citrus sauce.\*

14. Big Rainbow Roll Set \$13.50 Spicy crunch California roll topped with tuna, salmon, whitefish & avocado.\*

15. Oregon Roll Set \$14.50 Sushi roll with soy paper, tuna, avocado & spicy mayo topped with smoked salmon.\*

16. Big Spicy Scallop Roll Set \$13.50

Spicy crunch California roll topped with spicy scallop salad & green onions.\*