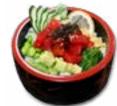

Hand Roll Set \$11.95 3 hand rolls: salmon avocado, spicy tuna, and California.

4. 8 Piece Special Set \$12.95 2 pcs tuna, 2 salmon, 2 shrimp, and 2 whitefish nigiri. (No substitutions)

5. Chirashi Bowl Set \$12.95 Sushi rice topped with tuna, salmon, octopus, whitefish, shrimp, surf clam, shiitake, egg custard, cucumber & lemon.