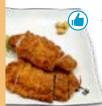

28. Berkshire **Pork Cutlet** Set \$11.50

Deep-fried Berkshire pork cutlet. Includes salad, miso soup & rice.

29. Katsu Don \$11.50

Deep-fried pork cutlet (or salmon) with egg & onion over steamed rice. Includes salad & miso soup.