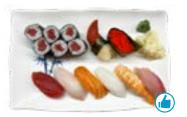

## sushi sets Includes miso soup

Sushi Special Set \$13.95 California roll with 7 pcs nigiri (tuna, salmon, shrimp, whitefish, egg, masago, imitation crab).

Sushi Deluxe Set \$15.95 Tuna roll with 8 pcs nigiri (tuna, salmon, shrimp, yellowtail, squid, surf clam, whitefish, masago).