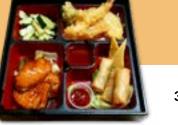

salmon, avocado, eel sauce &

Spicy crunch California roll topped

with tuna, avocado, wasabi mayo,

with eel sauce.\*

25. Nadeshiko Bento Box \$14.95

Salmon teriyaki, shrimp & vegetable tempura, fried spring rolls, cucumber salad, miso soup & rice.