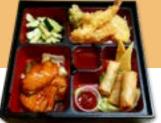

salmon, avocado, eel sauce &

Spicy crunch California roll topped

with tuna, avocado, wasabi mayo,

with eel sauce.\*

25. Nadeshiko Bento Box \$14.95

Salmon teriyaki, shrimp & vegetable tempura, fried spring rolls, cucumber salad, miso soup & rice.