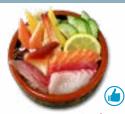

Hand Roll Set \$11.95 3 hand rolls: salmon avocado, spicy tuna, and California.

4. 8 Piece Special Set \$12.95 2 pcs tuna, 2 salmon, 2 shrimp, and 2 whitefish nigiri. (No substitutions)

5. Chirashi Bowl Set \$12.95 Sushi rice topped with tuna, salmon, octopus, whitefish, shrimp, surf clam, shiitake, egg custard, cucumber & lemon.