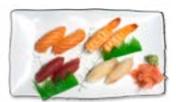

Hand Roll Set \$11.95 3 hand rolls: salmon avocado, spicy tuna, and California.

4. 8 Piece Special Set \$12.95 2 pcs tuna, 2 salmon, 2 shrimp, and 2 whitefish nigiri. (No substitutions)

5. Chirashi Bowl Set \$12.95 Sushi rice topped with tuna, salmon, octopus, whitefish, shrimp, surf clam, shiitake, egg custard, cucumber & lemon.