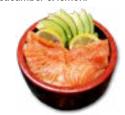

Salmon Don Set \$12.95 Sushi rice topped with slices of salmon sashimi, cucumber, lemon & sesame seeds.

Poke Bowl Set \$11.95 Sushi rice topped with slices of tuna sashimi marinated in poke sauce, avocado, edamame, seaweed salad, cucumber, & tempura crunch.